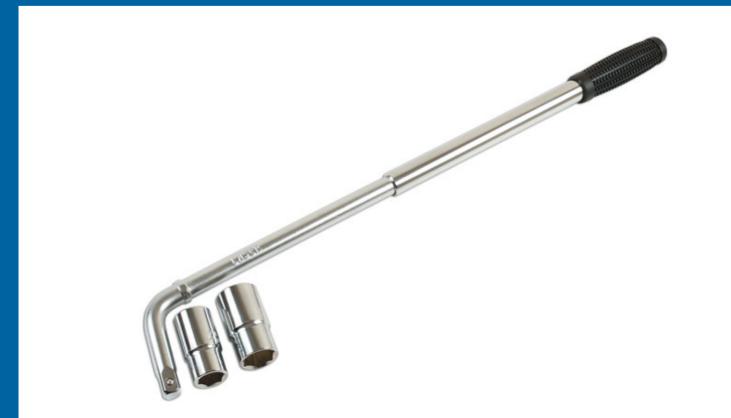

## Extending Wheel Wrench 17mm x 19, 21 x 23mm

1/2"D telescopic extending wheel wrench, ideal for replacing the wheel wrenches supplied with modern vehicles. Suitable for both vans and cars.

## **Additional Information**

- Telescopic extending wheel wrench easily removes tight wheel nuts.
- Contains two double ended sockets 17 x 19mm & 21 x 23mm.
- 1/2" drive extending wrench 350mm 550mm; can also be used with any 1/2"D socket.
- Telescopic feature saves space.
- Cushion grip handle.