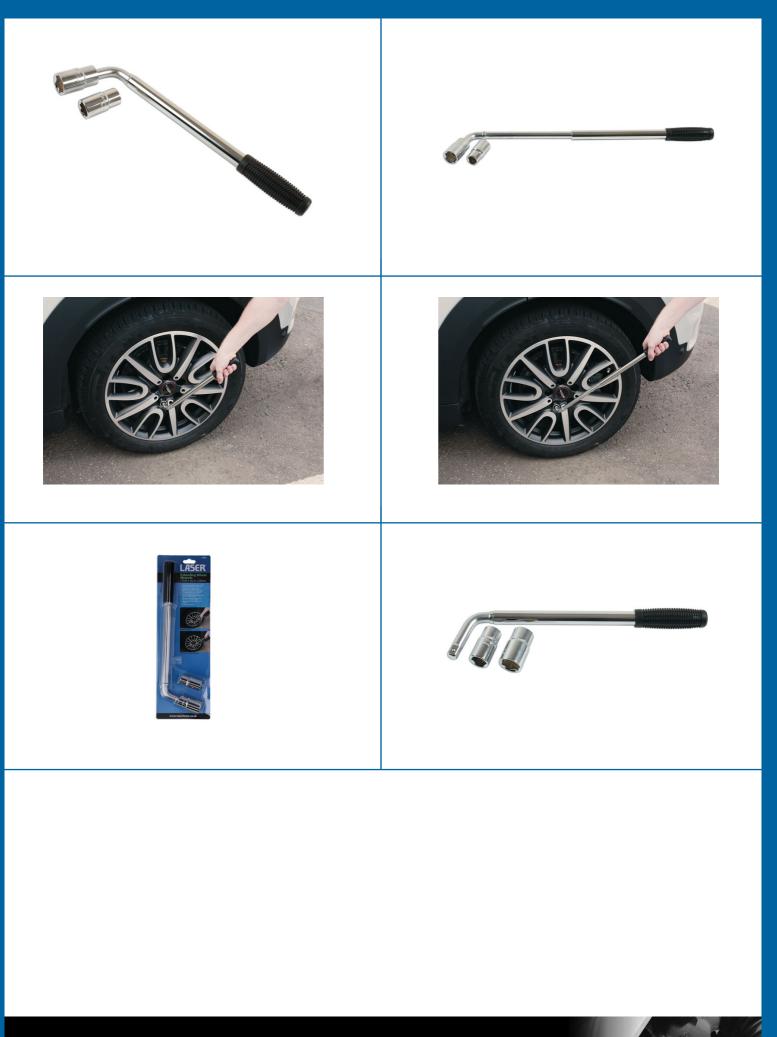

## Extending Wheel Wrench 17mm x 19, 21 x 23mm

1/2"D telescopic extending wheel wrench, ideal for replacing the wheel wrenches supplied with modern vehicles. Suitable for both vans and cars.

## **Additional Information**

- Telescopic extending wheel wrench easily removes tight wheel nuts.
- Contains two double ended sockets 17 x 19mm & 21 x 23mm.
- 1/2" drive extending wrench 350mm 550mm; can also be used with any 1/2"D socket.
- Telescopic feature saves space.
- Cushion grip handle.